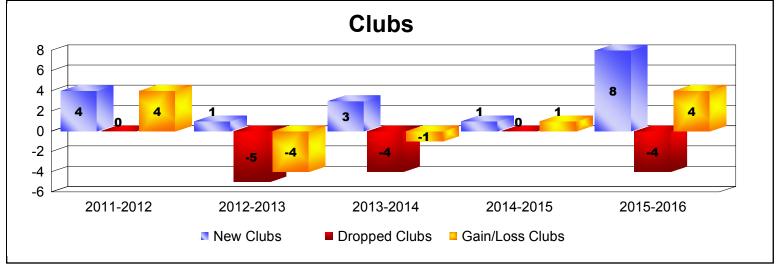

District 356 D As of June 2016 Cumulative

| Year      | New<br>Clubs | Dropped<br>Clubs | Gain/<br>Loss<br>Clubs | New<br>Members | Charter<br>Members | Reinstate<br>Members | Transfer<br>Members | Total<br>Member<br>Added | Total<br>Members<br>Dropped | Gain/<br>Loss<br>Members |
|-----------|--------------|------------------|------------------------|----------------|--------------------|----------------------|---------------------|--------------------------|-----------------------------|--------------------------|
| 2011-2012 | 4            | 0                | 4                      | 474            | 141                | 114                  | 1                   | 730                      | -626                        | 104                      |
| 2012-2013 | 1            | -5               | -4                     | 450            | 21                 | 21                   | 3                   | 495                      | -741                        | -246                     |
| 2013-2014 | 3            | -4               | -1                     | 501            | 98                 | 77                   | 2                   | 678                      | -518                        | 160                      |
| 2014-2015 | 1            | 0                | 1                      | 388            | 28                 | 18                   | 1                   | 435                      | -539                        | -104                     |
| 2015-2016 | 8            | -4               | 4                      | 535            | 328                | 14                   | 2                   | 879                      | -468                        | 411                      |
| Average   | 3            | -3               | 1                      | 470            | 123                | 49                   | 2                   | 643                      | -578                        | 65                       |