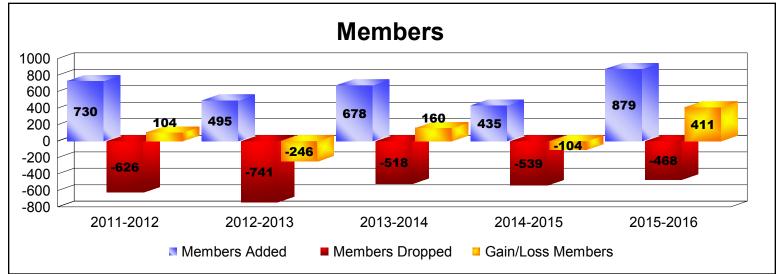

District 356 D As of June 2016 Cumulative

| Year      | New<br>Clubs | Dropped<br>Clubs | Gain/<br>Loss<br>Clubs | New<br>Members | Charter<br>Members | Reinstate<br>Members | Transfer<br>Members | Total<br>Member<br>Added | Total<br>Members<br>Dropped | Gain/<br>Loss<br>Members |
|-----------|--------------|------------------|------------------------|----------------|--------------------|----------------------|---------------------|--------------------------|-----------------------------|--------------------------|
| 2011-2012 | 4            | 0                | 4                      | 474            | 141                | 114                  | 1                   | 730                      | -626                        | 104                      |
| 2012-2013 | 1            | -5               | -4                     | 450            | 21                 | 21                   | 3                   | 495                      | -741                        | -246                     |
| 2013-2014 | 3            | -4               | -1                     | 501            | 98                 | 77                   | 2                   | 678                      | -518                        | 160                      |
| 2014-2015 | 1            | 0                | 1                      | 388            | 28                 | 18                   | 1                   | 435                      | -539                        | -104                     |
| 2015-2016 | 8            | -4               | 4                      | 535            | 328                | 14                   | 2                   | 879                      | -468                        | 411                      |
| Average   | 3            | -3               | 1                      | 470            | 123                | 49                   | 2                   | 643                      | -578                        | 65                       |